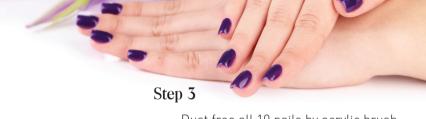

## Step 2

Then dip in the **Gelous Color** and tap access powder off. Repeat this step for all 10 nails.

Dust free all 10 nails by acrylic brush then repeat steps 1 & 2 for second layer.