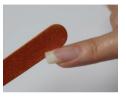

# SNS Gelous Color on Natural Nail

Always sanitize your customers hands with 100% Alcohol, as well as your own hands, before preforming any service.

Shape all 10 nails.

#### Step 1

Shape all 10 nails\* (may use the nail machine with fine paper sander around the cuticle and use with slow speed, in case the nail plate is waving).