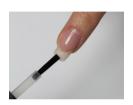

# SNS Gelous Color on Natural Nail



Always sanitize your customers hands with 100% Alcohol, as well as your own hands, before preforming any service.



Shape all 10 nails.



### Step 2

Push back the cuticles (if cuticle remover is used, client must wash their hands before step 3).



Buffer all 10 Nails.



## Step 4

Apply **E.A. Bond** to all 10 nails (use a napkin to dry them well before applying the Gelous Base application).

the color will miss the cuticle area.

1. Watch DVD well for the: Gelous Base technique application, if not

Notice:

# Dipping Powder Steps



## Step 1

Apply **Gelous Base** on the entire nail.



## Step 2

Then dip in the **Gelous Color** and tap access powder off. Repeat this step for all 10 nails.



Dust free all 10 nails by acrylic brush then repeat steps 1 & 2 for second layer.



## Step 4

Apply thin coat of **Gelous Base** then dip in **Natural Set Sheer**, repeat for all 10 nails then apply Sealer for all 10 nails.

- Notice:
- 1. When using Gel Top and Base, avoid the cuticles or it may cause lifting

2. To avoid chipping at the tip, apply sealer underneath the nails then apply very thin coat of Gel Top to protect from water, which causes chipping.

problems.

## Finishing Steps





#### Step 1

Shape all 10 nails\* (may use the nail machine with fine paper sander around the cuticle and use with slow speed, in ca