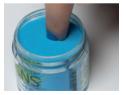

## Step 2

Then dip in the **Gelous Color** and tap access powder off. Repeat this step for all 10 nails.

Dust free all 10 nails by acrylic brush then repeat steps 1 & 2 for second layer.