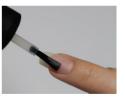

## Step 4

Apply **E.A. Bond** to all 10 nails (use a napkin to dry them well before applying the Gelous Base application).

the color will miss the cuticle area.

1. Watch DVD well for the: Gelous Base technique application, if not