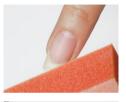

### Step 2

Push back the cuticles (if cuticle remover is used, client must wash their hands before step 3).

Buffer all 10 Nails.

#### Step 2

Buff all 10 nails and wash the hands.

Apply **Sealer Dry** to all 10 nails, and then wipe them off with a paper towel.