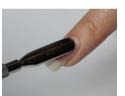

## Step 4

Apply **E.A. Bond** to all 10 nails (use a napkin to dry them well before applying the Gelous Base application).

the color will miss the cuticle area.

1. Watch DVD well for the: Gelous Base technique application, if not