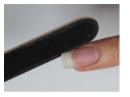

### Step 2

Shape on the side of the nails to even.

Sand the entire nail with fine 180 file, or drill machine with fine paper sander on slow speed (#1 speed).

#### Step 1

Shape all 10 nails\* (may use the nail machine with fine paper sander around the cuticle and use with slow speed, in case the nail plate is waving).