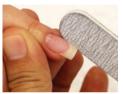

### Step 2

Shape on the side of the nails to even.

Sand the entire nail with fine 180 file, or drill machine with fine paper sander on slow speed (#1 speed).

#### Step 1

Shape all 10 nails\* (may use the nail machine with fine paper sander around the cuticle and use with slow speed, in case the nail plate is waving).