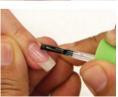

#### Step 1

On the First Finger, apply **Gel Base** across the part of the nail bed that attached to the nail tip. Dip into the **Natural Set** and then tap the excess (After bending the finger 90 degrees).

#### Step 2

Apply **Gel Base** to 1/2 of the nail bed, then dip it in the **Natural Set**. Tap the excess.

Apply **Gel Base** to 3/4 of the nail bed, and then dip it into the **Natural Set** and tap the finger.