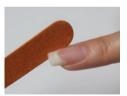

### Step 2

Shape on the side of the nails to even.

Sand the entire nail with fine 180 file, or drill machine with fine paper sander on slow speed (#1 speed).