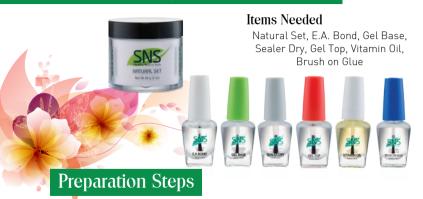

# SNS Regular Set

Always sanitize your customers hands with 100% Alcohol, as well as your own hands, before preforming any service.

Tip Application on 10 nails with **Brush on Glue with Calcium.** 

# **Dipping Powder Steps**