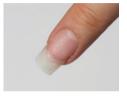

# SNS Regular Set

Always sanitize your customers hands with 100% Alcohol, as well as your own hands, before preforming any service.

Tip Application on 10 nails with **Brush on Glue with Calcium.** 