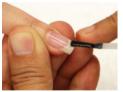

# SNS Regular Set

Always sanitize your customers hands with 100% Alcohol, as well as your own hands, before preforming any service.

Tip Application on 10 nails with **Brush on Glue with Calcium.** 