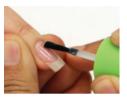

#### Step 1

Shape all 10 nails\* (may use the nail machine with fine paper sander around the cuticle and use with slow speed, in case the nail plate is waving).

#### Step 2

Buff all 10 nails and wash the hands.

Apply **Sealer Dry** to all 10 nails, and then wipe them off with a paper towel.

Step 4

Apply the first coat of **Gel Top** quickly and as thin as possible for five nails, and then reapply the second coat in the same way.