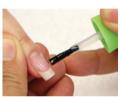

#### Step 4

Apply **E.A. Bond** on 10 nails and dry well with a paper towel.(On real nail only)