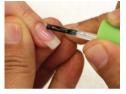

#### Step 1

Apply **Gel Base** 4/5 from the nail bed. Quickly dip into **Natural Fill** powder, tap the

### Step 2

Apply **Gel Base** on the entire nail, not touching the cuticles, quick dip into **Natural Fill** powder then apply **Sealer Dry**.

#### Step 3

Repeat steps 1-2 for all 10 nails.