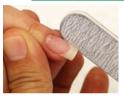

#### Step 1

Shape all 10 nails\* (may use the nail machine with fine paper sander around the cuticle and use with slow speed, in case the nail plate is waving).

#### Step 2

Buff all 10 nails and wash the hands.