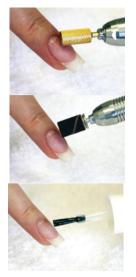

### Step 1

Using an electric nail machine with a medium or coarse carbide tip, remove 70% of the SNS nails and the lifting areas for all 10 finger nails.

#### Step 2

Using an electric nail machine with a fine sandpaper drum, remove excess cuticles and the shine of the real nails.

## Step 3

Apply **E.A. Bond** to all 10 nails (use a napkin to dry them well before applying the SNS Gel Base application).