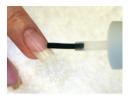

## Step 3

Apply **Sealer Dry** to all 10 nails, and then wipe them off with a paper towel.

## Step 4

Apply the first coat of **Gel Top** quickly and as thin as possible for five nails, and then reapply the second coat in the same way. Repeat the same on the second hand.

Step 5

Wait for 1 to 2 minutes. Apply **Vitamin Oil** and massage the hands to finish.