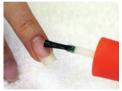

#### Step 1

Apply **Gel Base** 4/5 from the nail bed. Quickly dip into **Natural Fill** powder, tap the

### Step 2

Apply **Gel Base** on the entire nail, not touching the cuticles, quick dip into **Natural Fill** powder then apply **Sealer Dry**.